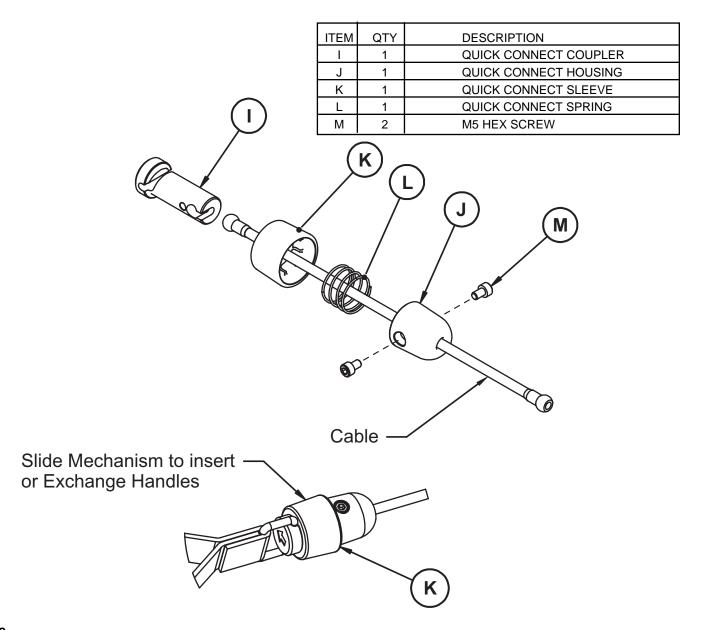

# STEP 8:

- □ Dissemble one QUICK CONNECT by removing the two M5 HEX SCREWS (M) from the QUICK CONNECT COUPLER (I). Carefully remove the QUICK CONNECT SPRING (L), the QUICK CONNECT SLEEVE (K) and the QUICK CONNECT HOUSING (J).
- □ Slide the QUICK CONNECT HOUSING (J), QUICK CONNECT SPRING (L), and QUICK CONNECT SLEEVE (K) onto the cable as shown. Insert the cable end into the QUICK CONNECT COUPLER (I).
- □ Slide the entire assembly over the QUICK CONNECT COUPLER (I). Attach the QUICK CONNECT COUPLER (I) and QUICK CONNECT HOUSING (J) together. Use the two M5 HEX SCREWS (M) to tighten.